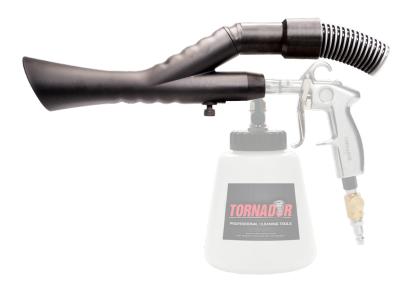

## TORNADOR® VELOCITY VAC

## **DESCRIPTION:**

Introducing Technician's Choice® TEC1236 Tornador® Velocity Vac. You now have the outstanding cleaning power of a Tornador® with the addition of a powerful wet/dry vacuum. TEC1236 easily attaches to the TEC1233 Tornador® Black or Z-030 TornadorMAX® Cleaning Tool and a wet/dry vacuum, turning them into a quick, easy-to-use wet/dry vac that will help detailers optimize the time that they spend on the interiors of each car. This new technology combination will make cleaning fabric and carpets quicker and easier than ever. Vacuuming, cleaning & air drying all in one device means time & cost savings for everyone.

\*IMPORTANT NOTE\* -- The TEC1236 Tornador® Velocity-Vac is ONLY compatible with the TEC1233 Tornador® Black and the Z-030 TornadorMAX® Cleaning Tools.