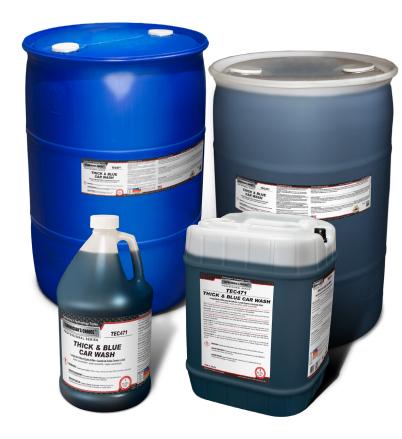

# TECHNICIAN'S CHOICE "

PROFESSIONAL SERIES

# THICK & BLUE CAR WASH

## SUPER CONCENTRATE

#### **DESCRIPTION:**

Introducing Technician's Choice® TEC471 Thick & Blue Car Wash Super Concentrate...Our thickest formula fortified with grease cutting detergents, foam boosters, water-softening agents and lubricity properties. Non-toxic.

### **AVAILABLE SIZE(S):**

- (4) 1 Gallon Case
- 5 Gallon
- 30 Gallon
- 55 Gallon

Serving the Automotive Industry since 1969 Innovations in Chemistry since 1935