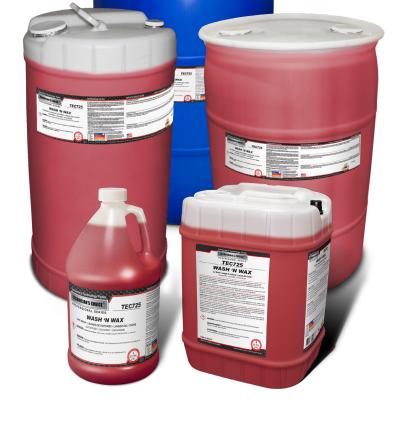

# CAR WASH CONCENTRATE

Introducing Technician's Choice® TEC725 Wash & Wax Car Wash Concentrate...Blend of non-ionic detergents, foam boosters and wax like surface active agents designed to give excellent car washing results, excellent gloss combined with excellent sheeting action.

## **AVAILABLE SIZE(S):**

- (4) 1 Gallon Case
- 5 Gallon
- 15 Gallon
- 30 Gallon
- 55 Gallon